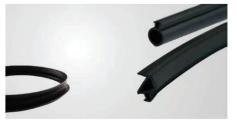

### **Rubber** Series

1/UPVC with gray rubber, black rubber etc. 2/EPDM seal rubber.

GRAY RUBBER

EPDM SEAL RUBBER

The automobile-grade EPDM sealing rubber features a central part that is created through a single rubber ring vulcanization process. This construction is tailored for exceptional environments, allowing it to endure temperature variations ranging from -40°C to 500°C, with a service life that can extend up to 30 years.