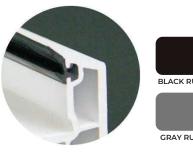

### **Rubber** Series

1/UPVC with gray rubber, black rubber etc. 2/EPDM seal rubber.

GRAY RUBBER

EPDM SEAL RUBBER

The automobile-grade EPDM sealing rubber features a central part that is created through a single rubber ring vulcanization process. This construction is tailored for exceptional environments, allowing it to endure temperature variations ranging from -40°C to 500°C, with a service life that can extend up to 30 years.